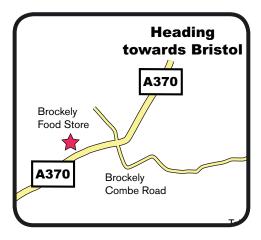

#### **Our Suggested Directions**

- Head East on the M4 Motorway
- Leave the M4 at junction 22 (signposted The South West), then at roundabout take the 2nd exit onto the M49 (signposted Avonmouth)
- Bear right, then immediately branch left to join the M5 motorway (signposted The South West)
- Leave the M5 at junction 20 (signposted Clevedon, Nailsea), then at roundabout take the 2nd exit onto Ettlingen Way - B3133 (signposted Clevedon)
- Head towards Clevedon on Ettlingen Way
- At the roundabout take the 1st exit. Central Way
- Stay on Central Way until you get to a small roundabout.
  You should see Tesco's in front of you
- At the roundabout take the 1st exit, Kenn Road B3133 (signposted Yatton, Congresbury)
- Continue forward onto Kenn Road B3133. Entering Kenn
- At the roundabout take the 1st exit onto North End B3133. Entering Yatton.
  Travel through Yatton and past Cadbury Garden Centre
- At traffic signals turn left onto Bristol Road A370 (signposted Bristol)
- Stay on A370, Through Congresbury, Cleeve, passing Cleeve Nursery on your Right. On your left you should see Brockley Veg Store• At the traffic lights turn right into Brockley Combe Road
- Continue on Brockley Combe Road. for several minutes. Past Fountain Forestry.
- Just after Combe Garage turn right into Cooks Bridle Path. Signposted 'Tall Pines Golf Course'. You will see a Red Telephone Box Just in front of you.
- Continue around the back of Bristol Airport. After approx. 1.7 miles turn left (signposted Goblin Combe Farm)