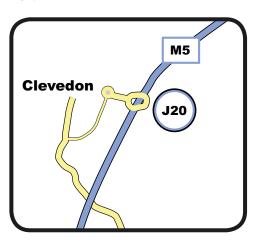

#### **Our Suggested Directions**

- Head East on the M4 Motorway
- Leave the M4 at junction 22 (signposted The South West), then at roundabout take the 2nd exit onto the M49 (signposted Avonmouth)
- Bear right, then immediately branch left to join the M5 motorway (signposted The South West)
- Leave the M5 at junction 20 (signposted Clevedon, Nailsea), then at roundabout take the 2nd exit onto Ettlingen Way - B3133 (signposted Clevedon)
- Head towards Clevedon on Ettlingen Way
- At the roundabout take the 1st exit. Central Way
- Stay on Central Way until you get to a small roundabout.
  You should see Tesco's in front of you
- At the roundabout take the 1st exit, Kenn Road B3133 (signposted Yatton, Congresbury)
- Continue forward onto Kenn Road B3133. Entering Kenn
- At the roundabout take the 1st exit onto North End B3133. Entering Yatton.
  Travel through Yatton and past Cadbury Garden Centre
- At traffic signals turn left onto Bristol Road A370 (signposted Bristol)
- Stay on A370, Through Congresbury, Cleeve, passing Cleeve Nursery on your Right. On your left you should see Brockley Veg Store• At the traffic lights turn right into Brockley Combe Road
- Continue on Brockley Combe Road. for several minutes. Past Fountain Forestry.
- Just after Combe Garage turn right into Cooks Bridle Path. Signposted 'Tall Pines Golf Course'. You will see a Red Telephone Box Just in front of you.
- Continue around the back of Bristol Airport. After approx. 1.7 miles turn left (signposted Goblin Combe Farm)