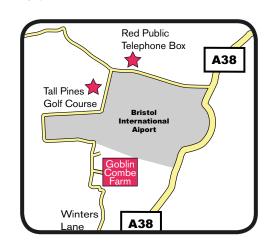

#### **Our Suggested Directions**

- Head East on the M4 Motorway
- Leave the M4 at junction 22 (signposted The South West), then at roundabout take the 2nd exit onto the M49 (signposted Avonmouth)
- Bear right, then immediately branch left to join the M5 motorway (signposted The South West)
- Leave the M5 at junction 20 (signposted Clevedon, Nailsea), then at roundabout take the 2nd exit onto Ettlingen Way - B3133 (signposted Clevedon)
- Head towards Clevedon on Ettlingen Way
- At the roundabout take the 1st exit. Central Way
- Stay on Central Way until you get to a small roundabout.
  You should see Tesco's in front of you
- At the roundabout take the 1st exit, Kenn Road B3133 (signposted Yatton, Congresbury)
- Continue forward onto Kenn Road B3133. Entering Kenn
- At the roundabout take the 1st exit onto North End B3133. Entering Yatton.
  Travel through Yatton and past Cadbury Garden Centre
- At traffic signals turn left onto Bristol Road A370 (signposted Bristol)
- Stay on A370, Through Congresbury, Cleeve, passing Cleeve Nursery on your Right. On your left you should see Brockley Veg Store• At the traffic lights turn right into Brockley Combe Road
- Continue on Brockley Combe Road. for several minutes. Past Fountain Forestry.
- Just after Combe Garage turn right into Cooks Bridle Path. Signposted 'Tall Pines Golf Course'. You will see a Red Telephone Box Just in front of you.
- Continue around the back of Bristol Airport. After approx. 1.7 miles turn left (signposted Goblin Combe Farm)