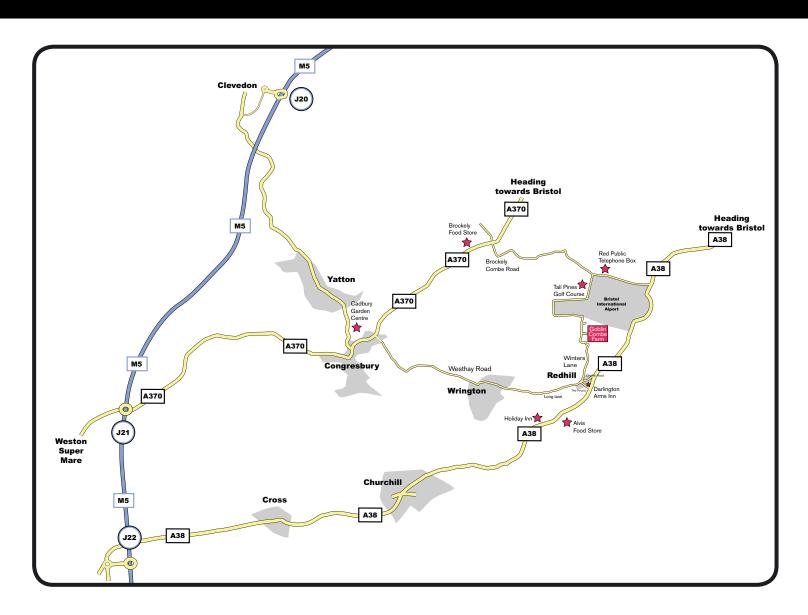

#### **Our Suggested Directions**

- Head East on the M4 Motorway
- Leave the M4 at junction 22 (signposted The South West), then at roundabout take the 2nd exit onto the M49 (signposted Avonmouth)
- Bear right, then immediately branch left to join the M5 motorway (signposted The South West)
- Leave the M5 at junction 20 (signposted Clevedon, Nailsea), then at roundabout take the 2nd exit onto Ettlingen Way - B3133 (signposted Clevedon)
- Head towards Clevedon on Ettlingen Way
- At the roundabout take the 1st exit. Central Way
- Stay on Central Way until you get to a small roundabout.
  You should see Tesco's in front of you
- At the roundabout take the 1st exit, Kenn Road B3133 (signposted Yatton, Congresbury)
- Continue forward onto Kenn Road B3133. Entering Kenn
- At the roundabout take the 1st exit onto North End B3133. Entering Yatton.
  Travel through Yatton and past Cadbury Garden Centre
- At traffic signals turn left onto Bristol Road A370 (signposted Bristol)
- Stay on A370, Through Congresbury, Cleeve, passing Cleeve Nursery on your Right. On your left you should see Brockley Veg Store• At the traffic lights turn right into Brockley Combe Road
- Continue on Brockley Combe Road. for several minutes. Past Fountain Forestry.
- Just after Combe Garage turn right into Cooks Bridle Path. Signposted 'Tall Pines Golf Course'. You will see a Red Telephone Box Just in front of you.
- Continue around the back of Bristol Airport. After approx. 1.7 miles turn left (signposted Goblin Combe Farm)