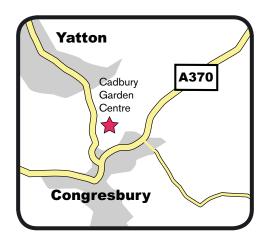

#### **Our Suggested Directions**

- Head East on the M4 Motorway
- Leave the M4 at junction 22 (signposted The South West), then at roundabout take the 2nd exit onto the M49 (signposted Avonmouth)
- Bear right, then immediately branch left to join the M5 motorway (signposted The South West)
- Leave the M5 at junction 20 (signposted Clevedon, Nailsea), then at roundabout take the 2nd exit onto Ettlingen Way - B3133 (signposted Clevedon)
- Head towards Clevedon on Ettlingen Way
- At the roundabout take the 1st exit. Central Way
- Stay on Central Way until you get to a small roundabout.
  You should see Tesco's in front of you
- At the roundabout take the 1st exit, Kenn Road B3133 (signposted Yatton, Congresbury)
- Continue forward onto Kenn Road B3133. Entering Kenn
- At the roundabout take the 1st exit onto North End B3133. Entering Yatton.
  Travel through Yatton and past Cadbury Garden Centre
- At traffic signals turn left onto Bristol Road A370 (signposted Bristol)
- Stay on A370, Through Congresbury, Cleeve, passing Cleeve Nursery on your Right. On your left you should see Brockley Veg Store• At the traffic lights turn right into Brockley Combe Road
- Continue on Brockley Combe Road. for several minutes. Past Fountain Forestry.
- Just after Combe Garage turn right into Cooks Bridle Path. Signposted 'Tall Pines Golf Course'. You will see a Red Telephone Box Just in front of you.
- Continue around the back of Bristol Airport. After approx. 1.7 miles turn left (signposted Goblin Combe Farm)