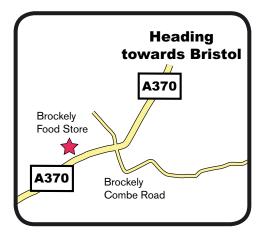

#### **Our Suggested Directions**

- Head South on the M5 Motorway
- Leave the M5 at junction 20 (signposted Clevedon, Nailsea), then at roundabout take the 2nd exit onto Ettlingen Way - B3133 (signposted Clevedon)
- Head towards Clevedon on Ettlingen Way
- At the roundabout take the 1st exit. Central Way
- Stay on Central Way until you get to a small roundabout.
  You should see Tesco's in front of you
- At the roundabout take the 1st exit, Kenn Road B3133 (signposted Yatton, Congresbury)
- Continue forward onto Kenn Road B3133. Entering Kenn
- At the roundabout take the 1st exit onto North End B3133. Entering Yatton.
  Travel through Yatton and past Cadbury Garden Centre
- At traffic signals turn left onto Bristol Road A370 (signposted Bristol)
- Stay on A370, Through Congresbury, Cleeve, passing Cleeve Nursery on your Right. On your left you should see Brockley Veg Store• At the traffic lights turn right into Brockley Combe Road
- Continue on Brockley Combe Road. for several minutes. Past Fountain Forestry.
- Just after Combe Garage turn right into Cooks Bridle Path. Signposted 'Tall Pines Golf Course'. You will see a Red Telephone Box Just in front of you.
- Continue around the back of Bristol Airport. After approx. 1.7 miles turn left (signposted Goblin Combe Farm)