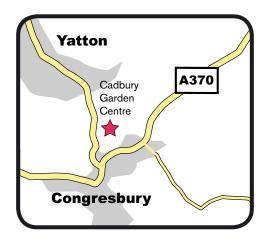

#### **Our Suggested Directions**

- Head South on the M5 Motorway
- Leave the M5 at junction 20 (signposted Clevedon, Nailsea), then at roundabout take the 2nd exit onto Ettlingen Way - B3133 (signposted Clevedon)
- Head towards Clevedon on Ettlingen Way
- At the roundabout take the 1st exit. Central Way
- Stay on Central Way until you get to a small roundabout.
  You should see Tesco's in front of you
- At the roundabout take the 1st exit, Kenn Road B3133 (signposted Yatton, Congresbury)
- Continue forward onto Kenn Road B3133. Entering Kenn
- At the roundabout take the 1st exit onto North End B3133. Entering Yatton.
  Travel through Yatton and past Cadbury Garden Centre
- At traffic signals turn left onto Bristol Road A370 (signposted Bristol)
- Stay on A370, Through Congresbury, Cleeve, passing Cleeve Nursery on your Right. On your left you should see Brockley Veg Store• At the traffic lights turn right into Brockley Combe Road
- Continue on Brockley Combe Road. for several minutes. Past Fountain Forestry.
- Just after Combe Garage turn right into Cooks Bridle Path. Signposted 'Tall Pines Golf Course'. You will see a Red Telephone Box Just in front of you.
- Continue around the back of Bristol Airport. After approx. 1.7 miles turn left (signposted Goblin Combe Farm)