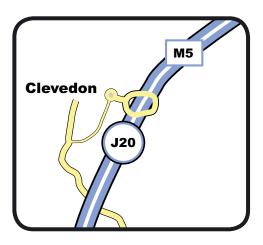

#### **Our Suggested Directions**

- Head South on the M5 Motorway
- Leave the M5 at junction 20 (signposted Clevedon, Nailsea), then at roundabout take the 2nd exit onto Ettlingen Way - B3133 (signposted Clevedon)
- Head towards Clevedon on Ettlingen Way
- At the roundabout take the 1st exit. Central Way
- Stay on Central Way until you get to a small roundabout.
  You should see Tesco's in front of you
- At the roundabout take the 1st exit, Kenn Road B3133 (signposted Yatton, Congresbury)
- Continue forward onto Kenn Road B3133. Entering Kenn
- At the roundabout take the 1st exit onto North End B3133. Entering Yatton.
  Travel through Yatton and past Cadbury Garden Centre
- At traffic signals turn left onto Bristol Road A370 (signposted Bristol)
- Stay on A370, Through Congresbury, Cleeve, passing Cleeve Nursery on your Right. On your left you should see Brockley Veg Store• At the traffic lights turn right into Brockley Combe Road
- Continue on Brockley Combe Road. for several minutes. Past Fountain Forestry.
- Just after Combe Garage turn right into Cooks Bridle Path. Signposted 'Tall Pines Golf Course'. You will see a Red Telephone Box Just in front of you.
- Continue around the back of Bristol Airport. After approx. 1.7 miles turn left (signposted Goblin Combe Farm)