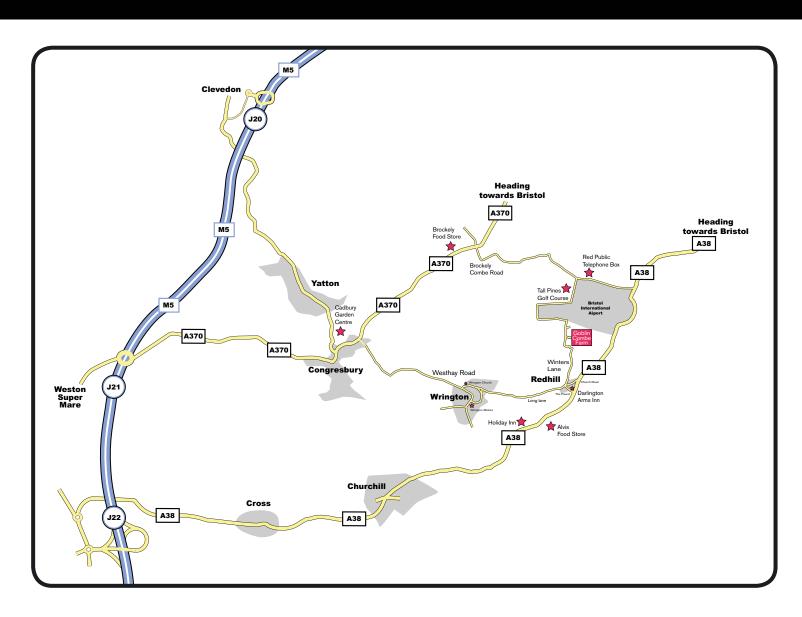

#### **Our Suggested Directions**

- Head South on the M5 Motorway
- Leave the M5 at junction 20 (signposted Clevedon, Nailsea), then at roundabout take the 2nd exit onto Ettlingen Way - B3133 (signposted Clevedon)
- Head towards Clevedon on Ettlingen Way
- At the roundabout take the 1st exit. Central Way
- Stay on Central Way until you get to a small roundabout.
  You should see Tesco's in front of you
- At the roundabout take the 1st exit, Kenn Road B3133 (signposted Yatton, Congresbury)
- Continue forward onto Kenn Road B3133. Entering Kenn
- At the roundabout take the 1st exit onto North End B3133. Entering Yatton.
  Travel through Yatton and past Cadbury Garden Centre
- At traffic signals turn left onto Bristol Road A370 (signposted Bristol)
- Stay on A370, Through Congresbury, Cleeve, passing Cleeve Nursery on your Right. On your left you should see Brockley Veg Store• At the traffic lights turn right into Brockley Combe Road
- Continue on Brockley Combe Road. for several minutes. Past Fountain Forestry.
- Just after Combe Garage turn right into Cooks Bridle Path. Signposted 'Tall Pines Golf Course'. You will see a Red Telephone Box Just in front of you.
- Continue around the back of Bristol Airport. After approx. 1.7 miles turn left (signposted Goblin Combe Farm)