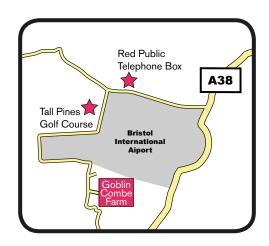

### **Directions From The North**

105 Miles 2 Hour 15 Mins (approximated from Birmingham)

#### **Our Suggested Directions**

- Head South on the M5 Motorway
- Leave the M5 at junction 20 (signposted Clevedon, Nailsea), then at roundabout take the 2nd exit onto Ettlingen Way - B3133 (signposted Clevedon)
- Head towards Clevedon on Ettlingen Way
- At the roundabout take the 1st exit. Central Way
- Stay on Central Way until you get to a small roundabout.
  You should see Tesco's in front of you
- At the roundabout take the 1st exit, Kenn Road B3133 (signposted Yatton, Congresbury)
- Continue forward onto Kenn Road B3133. Entering Kenn
- At the roundabout take the 1st exit onto North End B3133. Entering Yatton.
  Travel through Yatton and past Cadbury Garden Centre
- At traffic signals turn left onto Bristol Road A370 (signposted Bristol)
- Stay on A370, Through Congresbury, Cleeve, passing Cleeve Nursery on your Right. On your left you should see Brockley Veg Store• At the traffic lights turn right into Brockley Combe Road
- Continue on Brockley Combe Road. for several minutes. Past Fountain Forestry.
- Just after Combe Garage turn right into Cooks Bridle Path. Signposted 'Tall Pines Golf Course'. You will see a Red Telephone Box Just in front of you.
- Continue around the back of Bristol Airport. After approx. 1.7 miles turn left (signposted Goblin Combe Farm)