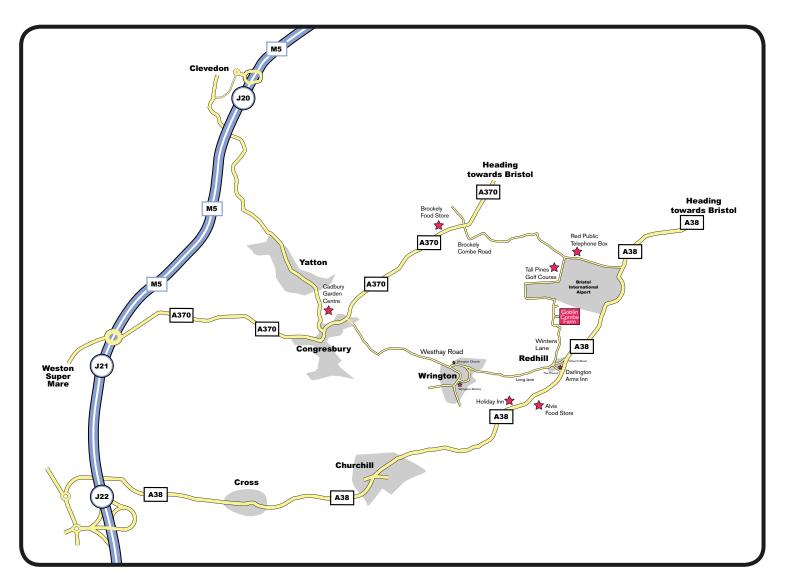

#### **Our Suggested Directions**

- Head West on the M4 Motorway
- Leave the M4 at junction 20 (signposted The South West, The Midlands)
- Keep in left hand lane to join M5, then join the M5 motorway (signposted The South West)
- Leave the M5 at junction 20 (signposted Clevedon, Nailsea), then at roundabout take the 2nd exit onto Ettlingen Way B3133 (signposted Clevedon)
- Head towards Clevedon on Ettlingen Way
- At the roundabout take the 1st exit. Central Way
- Stay on Central Way until you get to a small roundabout. You should see Tesco's in front of you
- At the roundabout take the 1st exit, Kenn Road B3133 (signposted Yatton, Congresbury)
- Continue forward onto Kenn Road B3133. Entering Kenn
- At the roundabout take the 1st exit onto North End B3133. Entering Yatton. Travel through Yatton and past Cadbury Garden Centre
- At traffic signals turn left onto Bristol Road A370 (signposted Bristol)
- Stay on A370, Through Congresbury, Cleeve, passing Cleeve Nursery on your Right. On your left you should see Brockley Veg Store• At the traffic lights turn right into Brockley Combe Road
- Continue on Brockley Combe Road. For several minutes. Past Fountain Forestry.
- Just after Combe Garage turn right into Cooks Bridle Path. Signposted 'Tall Pines Golf Course'. You will see a Red Telephone Box Just in front of you.
- Continue around the back of Bristol Airport. After approx. 1.7 miles turn left (signposted Goblin Combe Farm)