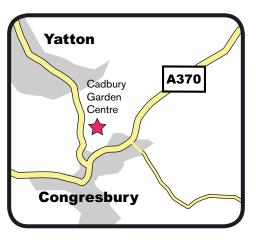

#### **Our Suggested Directions**

- Head West on the M4 Motorway
- Leave the M4 at junction 20 (signposted The South West, The Midlands)
- Keep in left hand lane to join M5, then join the M5 motorway (signposted The South West)
- Leave the M5 at junction 20 (signposted Clevedon, Nailsea), then at roundabout take the 2nd exit onto Ettlingen Way B3133 (signposted Clevedon)
- Head towards Clevedon on Ettlingen Way
- At the roundabout take the 1st exit. Central Way
- Stay on Central Way until you get to a small roundabout. You should see Tesco's in front of you
- At the roundabout take the 1st exit, Kenn Road B3133 (signposted Yatton, Congresbury)
- Continue forward onto Kenn Road B3133. Entering Kenn
- At the roundabout take the 1st exit onto North End B3133. Entering Yatton. Travel through Yatton and past Cadbury Garden Centre
- At traffic signals turn left onto Bristol Road A370 (signposted Bristol)
- Stay on A370, Through Congresbury, Cleeve, passing Cleeve Nursery on your Right. On your left you should see Brockley Veg Store• At the traffic lights turn right into Brockley Combe Road
- Continue on Brockley Combe Road. For several minutes. Past Fountain Forestry.
- Just after Combe Garage turn right into Cooks Bridle Path. Signposted 'Tall Pines Golf Course'. You will see a Red Telephone Box Just in front of you.
- Continue around the back of Bristol Airport. After approx. 1.7 miles turn left (signposted Goblin Combe Farm)