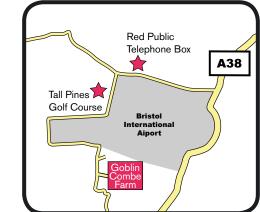

#### **Our Suggested Directions**

- Head West on the M4 Motorway
- Leave the M4 at junction 20 (signposted The South West, The Midlands)
- Keep in left hand lane to join M5, then join the M5 motorway (signposted The South West)
- Leave the M5 at junction 20 (signposted Clevedon, Nailsea), then at roundabout take the 2nd exit onto Ettlingen Way B3133 (signposted Clevedon)
- Head towards Clevedon on Ettlingen Way
- At the roundabout take the 1st exit. Central Way
- Stay on Central Way until you get to a small roundabout. You should see Tesco's in front of you
- At the roundabout take the 1st exit, Kenn Road B3133 (signposted Yatton, Congresbury)
- Continue forward onto Kenn Road B3133. Entering Kenn
- At the roundabout take the 1st exit onto North End B3133. Entering Yatton. Travel through Yatton and past Cadbury Garden Centre
- At traffic signals turn left onto Bristol Road A370 (signposted Bristol)
- Stay on A370, Through Congresbury, Cleeve, passing Cleeve Nursery on your Right. On your left you should see Brockley Veg Store• At the traffic lights turn right into Brockley Combe Road
- Continue on Brockley Combe Road. For several minutes. Past Fountain Forestry.
- Just after Combe Garage turn right into Cooks Bridle Path. Signposted 'Tall Pines Golf Course'. You will see a Red Telephone Box Just in front of you.
- Continue around the back of Bristol Airport. After approx. 1.7 miles turn left (signposted Goblin Combe Farm)