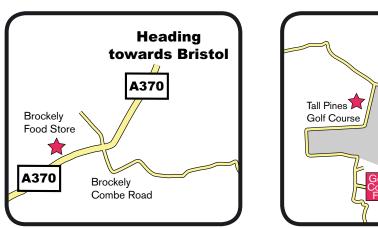

#### **Our Suggested Directions**

- Head West on the M4 Motorway
- Leave the M4 at junction 20 (signposted The South West, The Midlands)
- Keep in left hand lane to join M5, then join the M5 motorway (signposted The South West)
- Leave the M5 at junction 20 (signposted Clevedon, Nailsea), then at roundabout take the 2nd exit onto Ettlingen Way B3133 (signposted Clevedon)
- Head towards Clevedon on Ettlingen Way
- At the roundabout take the 1st exit. Central Way
- Stay on Central Way until you get to a small roundabout. You should see Tesco's in front of you
- At the roundabout take the 1st exit, Kenn Road B3133 (signposted Yatton, Congresbury)
- Continue forward onto Kenn Road B3133. Entering Kenn
- At the roundabout take the 1st exit onto North End B3133. Entering Yatton. Travel through Yatton and past Cadbury Garden Centre
- At traffic signals turn left onto Bristol Road A370 (signposted Bristol)
- Stay on A370, Through Congresbury, Cleeve, passing Cleeve Nursery on your Right. On your left you should see Brockley Veg Store• At the traffic lights turn right into Brockley Combe Road
- Continue on Brockley Combe Road. For several minutes. Past Fountain Forestry.
- Just after Combe Garage turn right into Cooks Bridle Path. Signposted 'Tall Pines Golf Course'. You will see a Red Telephone Box Just in front of you.
- Continue around the back of Bristol Airport. After approx. 1.7 miles turn left (signposted Goblin Combe Farm)