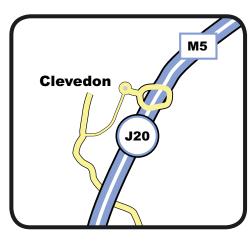

#### **Our Suggested Directions**

- Head West on the M4 Motorway
- Leave the M4 at junction 20 (signposted The South West, The Midlands)
- Keep in left hand lane to join M5, then join the M5 motorway (signposted The South West)
- Leave the M5 at junction 20 (signposted Clevedon, Nailsea), then at roundabout take the 2nd exit onto Ettlingen Way B3133 (signposted Clevedon)
- Head towards Clevedon on Ettlingen Way
- At the roundabout take the 1st exit. Central Way
- Stay on Central Way until you get to a small roundabout. You should see Tesco's in front of you
- At the roundabout take the 1st exit, Kenn Road B3133 (signposted Yatton, Congresbury)
- Continue forward onto Kenn Road B3133. Entering Kenn
- At the roundabout take the 1st exit onto North End B3133. Entering Yatton. Travel through Yatton and past Cadbury Garden Centre
- At traffic signals turn left onto Bristol Road A370 (signposted Bristol)
- Stay on A370, Through Congresbury, Cleeve, passing Cleeve Nursery on your Right. On your left you should see Brockley Veg Store• At the traffic lights turn right into Brockley Combe Road
- Continue on Brockley Combe Road. For several minutes. Past Fountain Forestry.
- Just after Combe Garage turn right into Cooks Bridle Path. Signposted 'Tall Pines Golf Course'. You will see a Red Telephone Box Just in front of you.
- Continue around the back of Bristol Airport. After approx. 1.7 miles turn left (signposted Goblin Combe Farm)