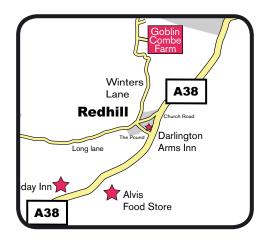

### **Our Suggested Directions**

- Head West on the A4
- At roundabout take the 2nd exit (signposted Wells)
- Continue forward onto the A39
- Bear left onto the A39. Entering Corston
- Continue forward onto the A39. Entering Marksbury
- Continue forward onto the A368 (signposted Weston)
- Continue forward onto the A368. Entering Chelwood
- At Chelwood Bridge roundabout take the 2nd exit onto the A368 (signposted Weston s Mare)
- Continue forward onto Wick Road A368. Entering Bishop Sutton
- Continue forward onto the A368. Entering West Harptree
- Bear left onto the A368. Entering Compton Martin
- Continue forward onto Cleeve Hill A368. Entering Ubley
- Continue forward onto Bath Road A368. Entering Blagdon
- Continue forward onto the A368. Entering Rickford
- Turn right onto Ashey Lane (signposted Wrington)
- At T-junction turn right onto the A38 (signposted Bristol)
- Continue forward onto Redhill A38. Entering Redhill.
- You will pass Holiday Inn on your left and then pass Alvis Farm Shop on your right. Continue up the hill
- As you travel up the hill prepare to turn left in to the Pound. You will see the
- Darlington Arms on left. If you miss this turning take the next possible left in to Church Road.
- Continue along the Pound until the end. At the staggered cross roads Cross over and enter Winters Lane.
- Continue up Winters Lane for approx. 1.3 miles turn right (signposted Goblin Combe Farm)