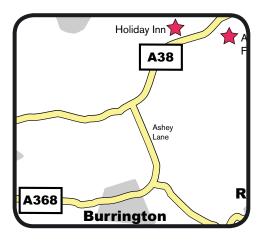

### **Our Suggested Directions**

- Head West on the A4
- At roundabout take the 2nd exit (signposted Wells)
- Continue forward onto the A39
- Bear left onto the A39. Entering Corston
- Continue forward onto the A39. Entering Marksbury
- Continue forward onto the A368 (signposted Weston)
- Continue forward onto the A368. Entering Chelwood
- At Chelwood Bridge roundabout take the 2nd exit onto the A368 (signposted Weston s Mare)
- Continue forward onto Wick Road A368. Entering Bishop Sutton
- Continue forward onto the A368. Entering West Harptree
- Bear left onto the A368. Entering Compton Martin
- Continue forward onto Cleeve Hill A368. Entering Ubley
- Continue forward onto Bath Road A368. Entering Blagdon
- Continue forward onto the A368. Entering Rickford
- Turn right onto Ashey Lane (signposted Wrington)
- At T-junction turn right onto the A38 (signposted Bristol)
- Continue forward onto Redhill A38. Entering Redhill.
- You will pass Holiday Inn on your left and then pass Alvis Farm Shop on your right. Continue up the hill
- As you travel up the hill prepare to turn left in to the Pound. You will see the
- Darlington Arms on left. If you miss this turning take the next possible left in to Church Road.
- Continue along the Pound until the end. At the staggered cross roads Cross over and enter Winters Lane.
- Continue up Winters Lane for approx. 1.3 miles turn right (signposted Goblin Combe Farm)